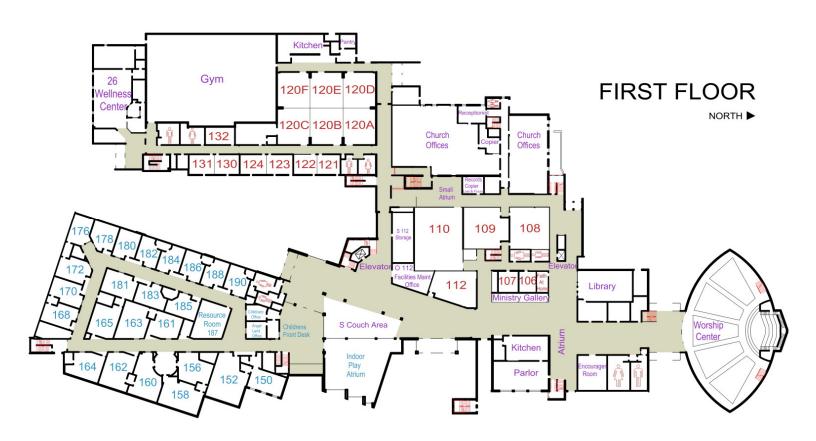

|                                                                                                                                                                             | "A"<br>9:30 AM                                                                                                           |                                                            | "B"<br>11:00 AM - VIP Hour                                                                                                                                                                                                                                                                                     |
|-----------------------------------------------------------------------------------------------------------------------------------------------------------------------------|--------------------------------------------------------------------------------------------------------------------------|------------------------------------------------------------|----------------------------------------------------------------------------------------------------------------------------------------------------------------------------------------------------------------------------------------------------------------------------------------------------------------|
| PRESCH<br>Babies<br>Toddlers<br>1s/2s<br>2s/3s<br>3s/4s<br>4s/5s                                                                                                            | Bunnies Ducks Kittens Fish Zebras Alligators                                                                             | OLDS) 186 178 170 163 164 160                              | PRESCHOOL (BIRTH THROUGH 4-YEAR OLDS)           Babies         Bunnies         186           Toddlers         Ducks         178           1s/2s         Kittens         170           2s/3s         Fish         163           3s/4s         Zebras         164           4s/5s         Alligators         160 |
| Kindergarte<br>1 <sup>st</sup> grade<br>1 <sup>st</sup> grade<br><b>2<sup>nd</sup>-3<sup>rd</sup> gra</b> d<br>4 <sup>th</sup> grade<br>5 <sup>th</sup> grade<br>Special Bu | des K.I.D. Worship K.I.                                                                                                  | 258<br>274<br>272<br>. <b>D. Zone</b><br>252<br>252<br>262 | CHILDREN (GRADES K-5) Kindergarten-1st grade K.I.D. Worship 2nd grade 274 3rd grade 266 3rd grade 268 4th grade 270 5th grade 252 Special Buddies 252 Special Buddies 262 Divorce Care 4 Kids* * Meets at 10:30 AM                                                                                             |
| 9 <sup>th</sup> grade<br>10 <sup>th</sup> grade<br>11 <sup>th</sup> grade<br>12 <sup>th</sup> grade                                                                         | STUDENTS (GRADES 9-12) Hedgcoth Vaughn Kunkel Sibley                                                                     | 233<br>232<br>231<br>230                                   | STUDENTS (GRADES 6-8)  6 <sup>th</sup> grade Wadley 241  7 <sup>th</sup> grade Kern 231  8 <sup>th</sup> grade Hurlburt 230  Dealing with Divorce for Teens*  * Meets 10 AM to Noon through April                                                                                                              |
| 20s                                                                                                                                                                         | YOUNG ADULTS Lasater/Self                                                                                                | 241                                                        |                                                                                                                                                                                                                                                                                                                |
| Compass<br>30s & 40s                                                                                                                                                        | SINGLE ADULTS  Rotating Leadership  Rotating Leadership                                                                  | 222<br>201                                                 | SINGLE ADULTS  Divorce Care * Rotating Leadership 203  * Meets 10 AM to Noon through April 14  Journey Russell Mason 222                                                                                                                                                                                       |
|                                                                                                                                                                             |                                                                                                                          |                                                            | OPEN-DIVISION  Adults International Class 121/122  All ages Inter-Generational 200  All ages (women) "Grace & Glory" 202                                                                                                                                                                                       |
| 30s-40s<br>40s-50s                                                                                                                                                          | ADULT MIXED (From Preschool to Graduation) "Faith & Family" "Digging Deeper"                                             | 228<br>227                                                 | ADULT MIXED (From Preschool to Graduation)  M-20s "New Beginnings" 226 30s-40s "Homebuilders" 112 40s Stamps 109 50s King/Strother 227 50s "Micah's Mandate" 108 50s-60s Key 120B/C/E/F                                                                                                                        |
| 50s-60s                                                                                                                                                                     | <b>BOOMERS</b><br>(From Graduation to Grandkids)<br>"Pathfinders"                                                        | 221                                                        | BOOMERS (From Graduation to Grandkids) 50s-60s "The Master's Touch" 220 60s-70s Doyle 110                                                                                                                                                                                                                      |
| 60s-80s<br>60s-80s<br>70s-80s<br>70s-80s                                                                                                                                    | SENIOR ADULTS (From Grandkids to Great-Grandkids)  "Barnabas"  "Jeremiah 29:11"  "The Upper Room"  "The Ambassador Class | 0B/C/E/F<br>200<br>220<br>3" 110                           |                                                                                                                                                                                                                                                                                                                |

60-up

70s & up

108

ADULT LADIES "Sonshine" "Dawn"

BIBLE FELLOWSHIP GROUPS

**TWO OPTIONS:** 9:30 & 11:00 AM