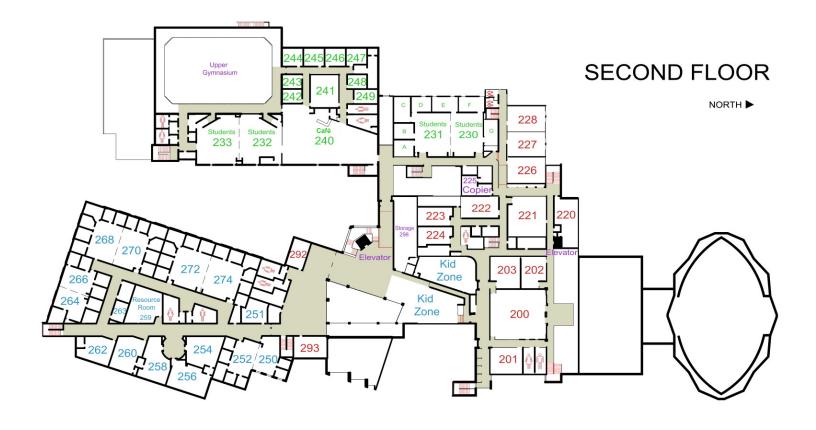

|                                                                                                                                                                             | "A"<br>9:30 AM                                                                                                           |                                                            | "B"<br>11:00 AM - VIP Hour                                                                                                                                                                                                                                                                                     |
|-----------------------------------------------------------------------------------------------------------------------------------------------------------------------------|--------------------------------------------------------------------------------------------------------------------------|------------------------------------------------------------|----------------------------------------------------------------------------------------------------------------------------------------------------------------------------------------------------------------------------------------------------------------------------------------------------------------|
| PRESCH<br>Babies<br>Toddlers<br>1s/2s<br>2s/3s<br>3s/4s<br>4s/5s                                                                                                            | Bunnies Ducks Kittens Fish Zebras Alligators                                                                             | OLDS) 186 178 170 163 164 160                              | PRESCHOOL (BIRTH THROUGH 4-YEAR OLDS)           Babies         Bunnies         186           Toddlers         Ducks         178           1s/2s         Kittens         170           2s/3s         Fish         163           3s/4s         Zebras         164           4s/5s         Alligators         160 |
| Kindergarte<br>1 <sup>st</sup> grade<br>1 <sup>st</sup> grade<br><b>2<sup>nd</sup>-3<sup>rd</sup> gra</b> d<br>4 <sup>th</sup> grade<br>5 <sup>th</sup> grade<br>Special Bu | des K.I.D. Worship K.I.                                                                                                  | 258<br>274<br>272<br>. <b>D. Zone</b><br>252<br>252<br>262 | CHILDREN (GRADES K-5) Kindergarten-1st grade K.I.D. Worship 2nd grade 274 3rd grade 266 3rd grade 268 4th grade 270 5th grade 252 Special Buddies 252 Special Buddies 262 Divorce Care 4 Kids* * Meets at 10:30 AM                                                                                             |
| 9 <sup>th</sup> grade<br>10 <sup>th</sup> grade<br>11 <sup>th</sup> grade<br>12 <sup>th</sup> grade                                                                         | STUDENTS (GRADES 9-12) Hedgcoth Vaughn Kunkel Sibley                                                                     | 233<br>232<br>231<br>230                                   | STUDENTS (GRADES 6-8)  6 <sup>th</sup> grade Wadley 241  7 <sup>th</sup> grade Kern 231  8 <sup>th</sup> grade Hurlburt 230  Dealing with Divorce for Teens*  * Meets 10 AM to Noon through April                                                                                                              |
| 20s                                                                                                                                                                         | YOUNG ADULTS Lasater/Self                                                                                                | 241                                                        |                                                                                                                                                                                                                                                                                                                |
| Compass<br>30s & 40s                                                                                                                                                        | SINGLE ADULTS  Rotating Leadership  Rotating Leadership                                                                  | 222<br>201                                                 | SINGLE ADULTS  Divorce Care * Rotating Leadership 203  * Meets 10 AM to Noon through April 14  Journey Russell Mason 222                                                                                                                                                                                       |
|                                                                                                                                                                             |                                                                                                                          |                                                            | OPEN-DIVISION  Adults International Class 121/122  All ages Inter-Generational 200  All ages (women) "Grace & Glory" 202                                                                                                                                                                                       |
| 30s-40s<br>40s-50s                                                                                                                                                          | ADULT MIXED (From Preschool to Graduation) "Faith & Family" "Digging Deeper"                                             | 228<br>227                                                 | ADULT MIXED (From Preschool to Graduation)  M-20s "New Beginnings" 226 30s-40s "Homebuilders" 112 40s Stamps 109 50s King/Strother 227 50s "Micah's Mandate" 108 50s-60s Key 120B/C/E/F                                                                                                                        |
| 50s-60s                                                                                                                                                                     | <b>BOOMERS</b><br>(From Graduation to Grandkids)<br>"Pathfinders"                                                        | 221                                                        | BOOMERS (From Graduation to Grandkids) 50s-60s "The Master's Touch" 220 60s-70s Doyle 110                                                                                                                                                                                                                      |
| 60s-80s<br>60s-80s<br>70s-80s<br>70s-80s                                                                                                                                    | SENIOR ADULTS (From Grandkids to Great-Grandkids)  "Barnabas"  "Jeremiah 29:11"  "The Upper Room"  "The Ambassador Class | 0B/C/E/F<br>200<br>220<br>3" 110                           |                                                                                                                                                                                                                                                                                                                |

60-up

70s & up

108

ADULT LADIES "Sonshine" "Dawn"

BIBLE FELLOWSHIP GROUPS

**TWO OPTIONS:** 9:30 & 11:00 AM